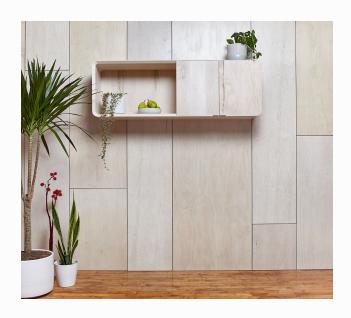

## SASKA SHELVING

THE SASKA SHELVES ARE SOLID-TIMBER UNITS DESIGNED TO FUNCTION ALONE OR IN MULTIPLES, CREATING EXPANSIVE DISPLAYS OR SOPHISTICATED STORAGE SOLUTIONS. THE FLOATING, WALL-MOUNTED DESIGNS FEATURE AARDVARK INTERIORS' SIGNATURE SEGMENTED JOINERY REINFORCED WITH HARDWOOD SPLINES.

THE SHELVES' INTERIOR BACK WALLS ARE COMPOSED FROM METICULOUSLY SELECTED TIMBER SLABS, RE-SAWN INTO THIN STRIPS AND ARTFULLY ARRANGED INTO A CASCADING GRAIN COMPOSITION.

SHOWN IN BLEACHED MAPLE

SPECIES: ASH | MAPLE | WALNUT | WHITE OAK
FINISHES: NATURAL | BLEACHED | OXIDIZED

DIMENSIONS: 36 L x 12 D x 15 H

60 L x 12 D x 15 H 84 L x 12 D x 15 H CUSTOM SIZING AVAILABLE AARDVARKINTERIORS.COM 126 13TH ST #3B BROOKLYN, NY 11215 INFO@AARDVARKINTERIORS.COM