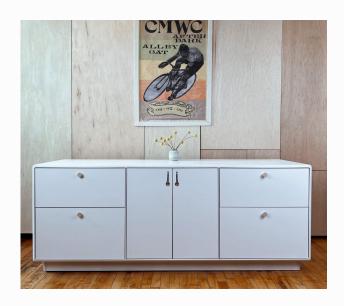

## CAMPI CREDENZA

THE CAMPI CREDENZA COMBINES TWO OF AARDVARK INTERIORS' GREAT PASSIONS: FURNITURE DESIGN AND CYCLING. SLEEK AND MODERN, WITH A NOD TO THE LEGENDARY WORKMANSHIP OF THE ITALIAN BICYCLE MAKER CAMPAGNOLO, THE CAMPI CREDENZA'S BEAUTY RESTS IN ITS DETAILS.

MADE WITH REPURPOSED VINTAGE CAMPAGNOLO BICYCLE GEAR LEVERS, WHICH ARE INSET AND USED AS DOOR PULLS, THE CAMPI CREDENZA COMBINES THE OLD AND THE NEW WITH ITS STREAMLINED SOLID MAPLE JOINERY, UNIQUE EDGE DETAIL, AND RESIN FACES. FEATURING FOUR LARGE DRAWERS WITH TURNED PULLS, ALONG WITH A CENTER CABINET WITH AN ADJUSTABLE SHELF, CAMPI IS AN ODE TO TIMELESS CRAFTSMANSHIP.

SHOWN IN BLEACHED MAPLE WITH PHENOLIC RESIN FACES.

SPECIES: MAPLE

FINISHES: BLEACHED

CONFIGURATIONS: FOUR DRAWERS | HINGED

DOOR

DIMENSIONS: 72"W × 24"D × 26"H

AARDVARKINTERIORS.COM

126 13TH ST #3B BROOKLYN, NY 11215